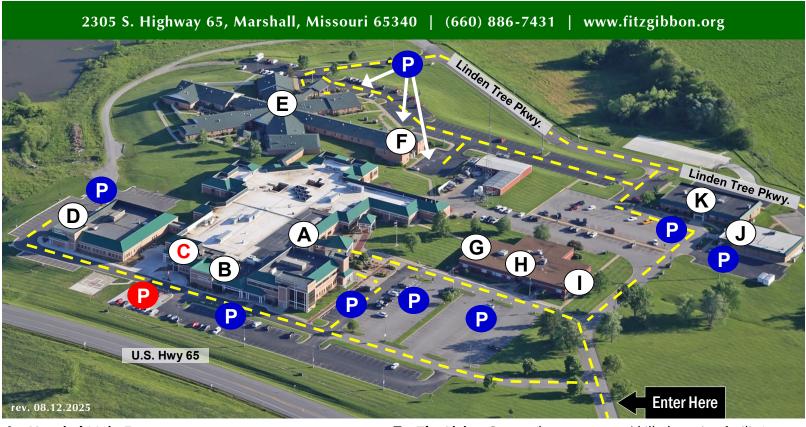

A Hospital Main Entrance Outpatient Clinic Level 1 (1st Floor, use Main Entrance)

- Cardiology-MU
- Urology
- Vascular

## **Outpatient Clinic Level 2** (2<sup>nd</sup> Floor)

- Orthopedics & Sports Medicine
- Pain Management
- Wound Care
- **B** Community Cancer Center
- **C** Emergency Walk-In/Ambulance Entrance
- **D** Fitzgibbon Medical Clinic
  - Fitzgibbon Mental Health
  - Marshall Family Practice
    - Osteoporosis Clinic
  - Marshall Surgical Associates
    - General Surgery
    - Gastroenterology
  - Marshall Women's Care

- **E** The Living Center (long-term care/skilled nursing facility)
- F Therapy Services (Upper Level, entrance on west side) Financial Services (Lower Level, entrance on north side)
- **G** Fitzgibbon Specialty Clinic (Suite C, entrance on south side)
  - Cardiology-MHC
  - Nephrology
  - Podiatry
- H Missouri Valley Physicians Clinic Mid-Missouri Family Health Clinic
- I Home Health & Hospice (Lower Level, entrance on north side)
- J Buckner Wellness Center (Cardiac Rehab) (Upper Level)
- K Aubrie Evans Family Dental Ulbrich Family Medicine Clinic
- **P** Emergency Patient Parking
- Patient/Visitor Parking