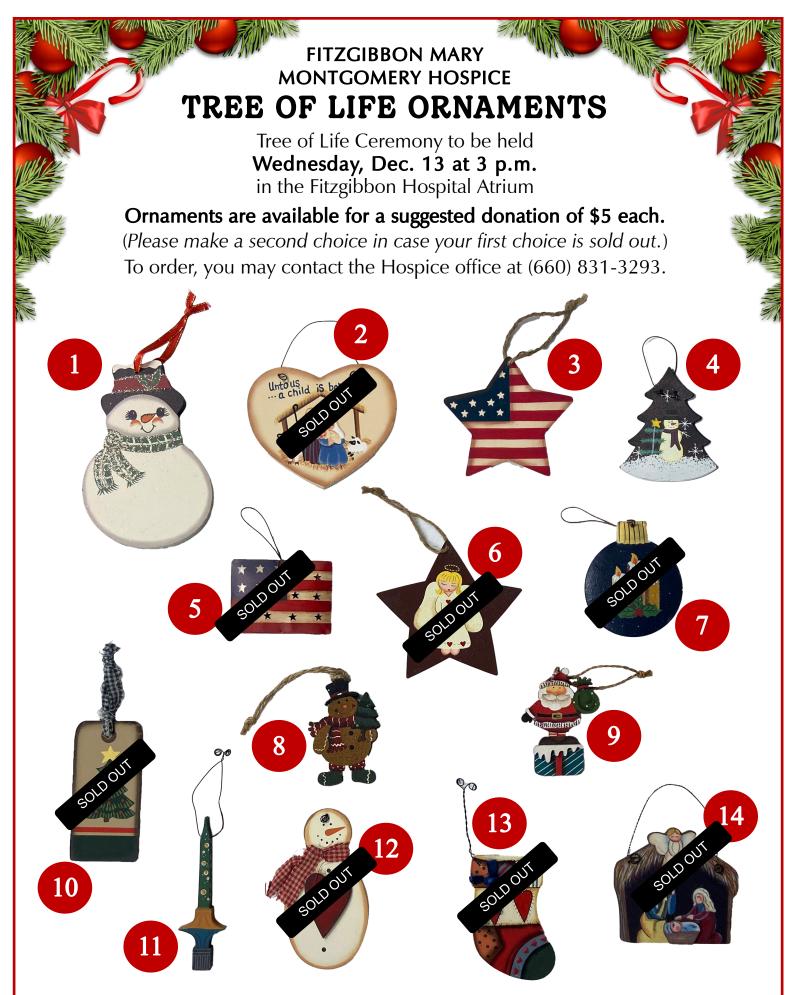

## TREE OF LIFE ORDER FORM

Fitzgibbon Mary Montgomery Hospice will again be sponsoring the "Tree of Life." For a suggested \$5.00 donation, your loved one's name, and the year, will be printed on an ornament and placed on the tree.

**Ceremony:** We invite you to attend a ceremony for the Tree of Life on <u>Wednesday, December 13th at</u> <u>3:00 p.m.</u> in the Fitzgibbon Hospital Atrium. Our Hospice Staff will place your ornament on the tree as a part of the celebration. We will introduce our staff and name hospice patients that have passed away this year.

**Details:** Your donation will help provide care and support for hospice patients and their families, however, if you cannot make the suggested donation amount, please indicate so, and we will still complete your request. Please contact our office, by phone, after December 30, 2023, to arrange pick up of your ornaments.

To order, please complete the form below and return it along with your donation to the address noted or to the Information Desk at Fitzgibbon Hospital by *Friday December 8, 2023*. Orders received after that date will be placed on the tree as time permits. Please make your check payable to Fitzgibbon Mary Montgomery Hospice. If you have any questions, please call our office at (660) 831-3293.

| Ornament # ( | )       |                       | Ornament # ( ) |        |
|--------------|---------|-----------------------|----------------|--------|
|              |         | (Name)                |                | (Name) |
| Ornament # ( | )       |                       | Ornament # ( ) |        |
|              |         | (Name)                |                | (Name) |
| Donated by:  | Name:   |                       |                |        |
| Donated by.  |         |                       |                |        |
| Ad           | ldress: |                       |                |        |
|              |         |                       |                |        |
|              | -       |                       |                |        |
|              |         | Total amount enclosed | : \$           |        |