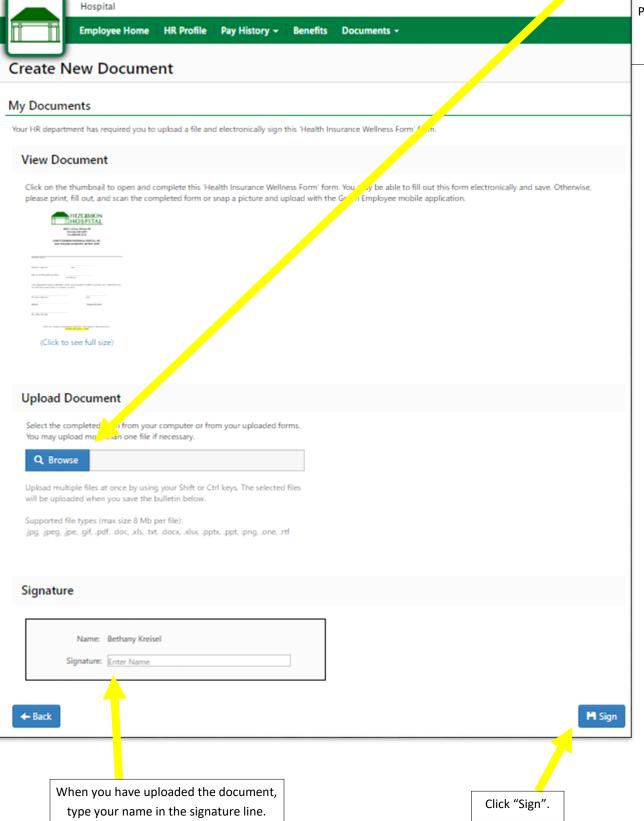

Type "Wellness" in the Document Name field or use the arrows at the bottom of the window to locate the "Health Insurance Wellness Form", then click "Start" located to the left of the document name.

Go to page 2