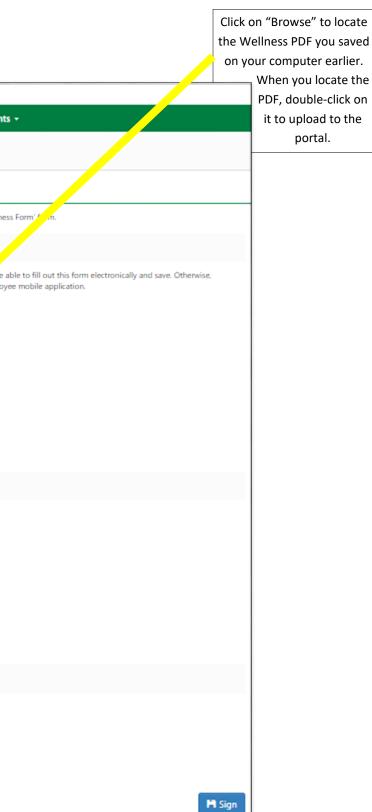

Type "Wellness" in the Document Name field or use the arrows at the bottom of the window to locate the "Health Insurance Wellness Form", then click "Start" located to the left of the document name.

Go to page 2