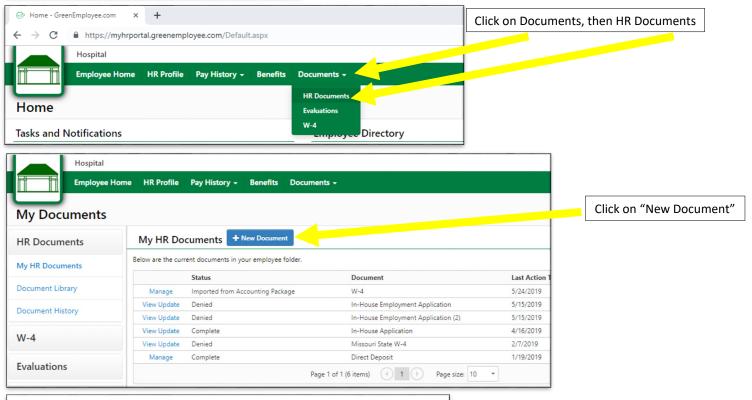

## How to upload your Wellness Form

Save your completed wellness form (signed by you and your doctor) as a PDF on your computer in a location you can find it later.

To log in, click on the logo or go to... myhrportal.greenemployee.com

Type "Wellness" in the Document Name field or use the arrows at the bottom of the window to locate the "Health Insurance Wellness Form", then click "Start" located to the left of the document name.

Go to page 2