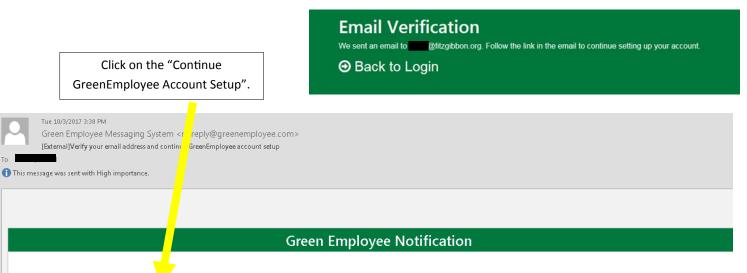

Click "Create an account".

Go to page 2.

Thank you for setting up an account on GreenEmployee.com. This will ensure safe and continuous access to your employment information. Please click on the link below to continue the account setup process.

<u>Continue GreenEmployee Account Setup</u> Thanks,

The Green Employee messaging system.

If you do not wish to receive email notifications in the future, you may <u>change your notification settings</u>.