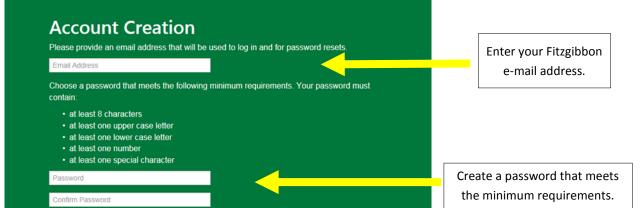

## **Connect with Fitzgibbon Hospital**

You have now created an account for the following email address: @fitzgibbon.org

Enter the following information so that we can associate your new account with the employee information within Fitzgibbon Hospital. If this is not the correct company, you can change the company you are connecting to on the <u>company search page</u>.

#### Employee ID or SSN

Date of Birth (MM/DD/YYYY) or Last Name

Continue
Back to Login

Enter the requested information to confirm your identity.

Log in with your Fitzgibbon e-mail address and the password you created.